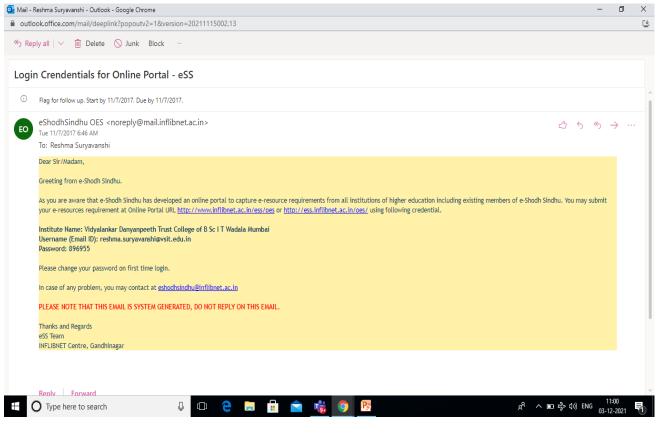

#### e-ShodhSindhu

User Id - reshma.suryavanshi@vsit.edu.in

| COL Information Technology                                   | E-Resou                                                                        | urces Subscriptio<br>2020-2        |
|--------------------------------------------------------------|--------------------------------------------------------------------------------|------------------------------------|
|                                                              |                                                                                |                                    |
| u are signed in as re 🗴 🛛 🧕 Mail - Reshma Suryave 🗴 👩 E-Shod | hSindhu: Cons 🗴 🌰 Shared with you - On 🗴   🕎 E shodh Sindu.dock 🗴   🚯 WhatsApp | x   + ~ - 0                        |
| C ess.inflibnet.ac.in/oes/memberhome.php                     |                                                                                | i 🕁 👔                              |
| Welcome Vidyalankar Danyanpeeth Trust Coll                   |                                                                                | uln   🖨 Change Password   🕪 Logout |
| Institute Profile                                            |                                                                                |                                    |
| Vidyalankar Danyanpeeth Trust Colle                          |                                                                                |                                    |
| Vidyalankar Campus Vidyalankar Marg,Wadala (E                | ast) Mumbai 400 037., Mumbai, Mumbai, Maharashtra 🗹                            |                                    |
| Librarian / Professor I/c Library Contacts :                 | Technical Contacts : 🕜                                                         |                                    |
| 🛔 Mrs. Reshma Ajetrao                                        | 🛔 Mr. Rajendra Patole                                                          |                                    |
| 🏦 Librarian                                                  | Assistant professor                                                            |                                    |
| Phone:022-24161126                                           | Phone:022-24161126                                                             |                                    |
| Email:reshma.suryavanshi@vsit.edu.in                         | 🕿 Email:rajendra.patole@vsit.edu.in                                            |                                    |
|                                                              |                                                                                |                                    |
| IP Details:                                                  | The Ranges of IP addresses used for Internet Access ${f 0}$                    |                                    |
|                                                              | IP Start IP End IP T                                                           | Type Action                        |
| IP Details:                                                  | Action IP Start IP End IP T                                                    | Type Action<br>Campus IP V Save    |
| IP Details:<br>IP Range                                      | Action IP Start IP End IP T                                                    |                                    |
| IP Details:<br>IP Range<br>[2] 223.30.178.170 -              | Action IP Start IP End IP T                                                    | Campus IP V Save                   |